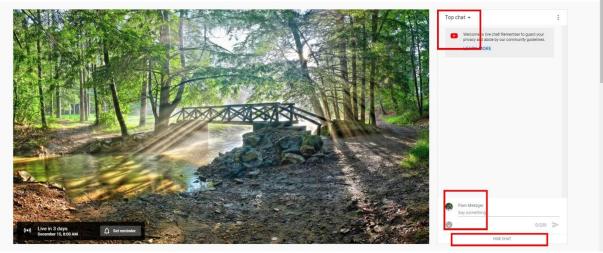

If you see the (very small) Show Chat button, click it.

Then you should see something like this.

That will allow you to type into the box that reads "Say something."

If at any time you would like to see this in action with a live test, please email Pam at <u>pmetzger@paparksandforests.org</u>.